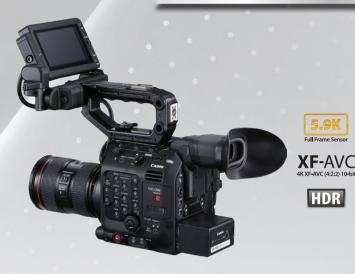

## EOS C500 Mark II (Body Only)

- 5.9K Full Frame CMOS Sensor
- 4K at 50p/60p with 4:2:2 Sampling
- · Built-in Cinema RAW Light Recording on CF Express Card
- · Dual Pixel CMOS AF with Dual Pixel Focus Guide
- Supports HLG, PQ, Log2 & Log3 Colour Science for Dynamic Range
- Dual XLR & 12G-SDI Terminal

### MRP: ₹1 345 990.00/U incl. of all taxes