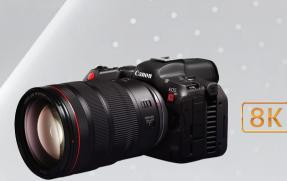

## EOS R5C (Body Only)

- 45MP Full-frame CMOS Sensor
- 8K/60P RAW Internal Recording with Dual Card Slots
- New Internal Fan Cooling Unit for Non-stop Video Recording
- 4K/120P in 4:2:2, 10-bit Resolution, C-log
  3, HDR Support with HLG and PQ
  Formats

MRP: ₹349 995.00/U incl. of all taxes

Mount Adapter EF-EOS R 0.71x<sup>1</sup>