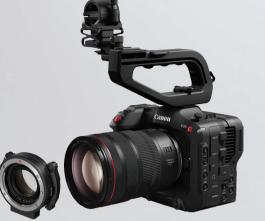

## EOS C70 (Body Only)

#### New Cinema EOS Design with an RF Mount + EF Mount (with a Mount Adapter)

- Up to 16+ Stops of DYNAMIC RANGE with New DGO Sensor
- 4K @120p + 2K (Crop) @180p
- 4:2:2 10 Bit Colour Sampling + Canon LOG 2, 3 & HDR Colour Science
- XF AVC , MP4 + Internal Cinema RAW Light Recording Format (with New Firmware Update)
- Built-in TC Port + Dual Mini XLR Port

MRP: ₹569 995.00/U incl. of all taxes