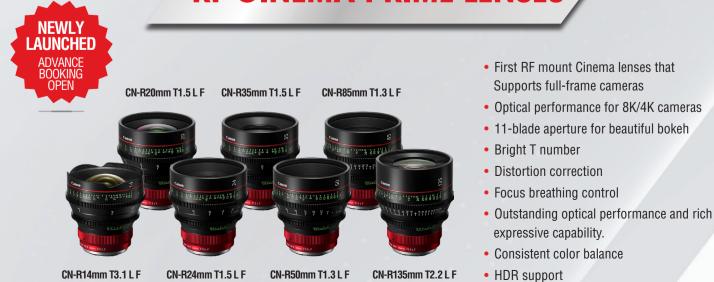

S



## EOS R5C (Body Only)

- 45MP Full-frame CMOS Sensor
- 8K/60P RAW Internal Recording with Dual Card Slots
- New Internal Fan Cooling Unit for Non-stop Video Recording
- 4K/120P in 4:2:2, 10-bit Resolution, C-log
  3, HDR Support with HLG and PQ
  Formats

MRP: ₹349 995.00/U incl. of all taxes





Mount Adapter EF-EOS R 0.71x<sup>1</sup>

## EOS C70 (Body Only)

#### New Cinema EOS Design with an RF Mount + EF Mount (with a Mount Adapter)

- Up to 16+ Stops of DYNAMIC RANGE with New DGO Sensor
- 4K @120p + 2K (Crop) @180p
- 4:2:2 10 Bit Colour Sampling + Canon LOG 2, 3 & HDR Colour Science
- XF AVC , MP4 + Internal Cinema RAW Light Recording Format (with New Firmware Update)
- Built-in TC Port + Dual Mini XLR Port

MRP: ₹569 995.00/U incl. of all taxes

# **RF CINEMA PRIME LENSES**







# **CINEMA EOS CAMERAS**



## EOS C500 Mark II (Body Only)

- 5.9K Full Frame CMOS Sensor
- 4K at 50p/60p with 4:2:2 Sampling
- · Built-in Cinema RAW Light Recording on CF Express Card
- · Dual Pixel CMOS AF with Dual Pixel Focus Guide
- Supports HLG, PQ, Log2 & Log3 Colour Science for Dynamic Range
- Dual XLR & 12G-SDI Terminal

### MRP: ₹1 345 990.00/U incl. of all taxes





## EOS C300 Mark III (Body Only)

- Up to 16+ Stops of DYNAMIC RANGE with New DGO Sensor
- 4K @120 Frames per second + 2K Crop @ 180 Frames per second
- Canon LOG 2, 3 & HDR (PQ & HLG) Colour Science
- Internal Cinema RAW Light & XF-AVC ALL-I / Long GOP Recording
- Dual XLR & 12G-SDI Terminal

MRP: ₹1 085 000.00/U incl. of all taxes







- 4K Super 35mm large format 8.85mp CMOS sensor
- Record without exter