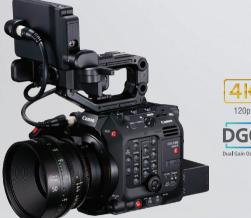

## EOS C300 Mark III (Body Only)

- Up to 16+ Stops of DYNAMIC RANGE with New DGO Sensor
- 4K @120 Frames per second + 2K Crop @ 180 Frames per second
- Canon LOG 2, 3 & HDR (PQ & HLG) Colour Science
- Internal Cinema RAW Light & XF-AVC ALL-I / Long GOP Recording
- Dual XLR & 12G-SDI Terminal

MRP: ₹1 085 000.00/U incl. of all taxes

- 4K Super 35mm large format 8.85mp CMOS sensor
- Record without external recorder with Cinema RAW Light
- Dual DIGIC DV 6 image processing platform
- Cinema RAW Light 4K60p/50p recording
- Expandable to ISO 100, ISO 102400