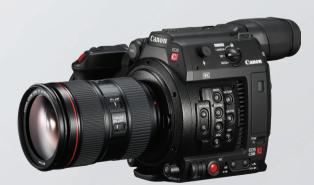

## EOS C70 (Body Only)

#### New Cinema EOS Design with an RF Mount + EF Mount (with a Mount Adapter)

- Up to 16+ Stops of DYNAMIC RANGE with New DGO Sensor
- 4K @120p + 2K (Crop) @180p
- 4:2:2 10 Bit Colour Sampling + Canon LOG 2, 3 & HDR Colour Science
- XF AVC , MP4 + Internal Cinema RAW Light Recording Format (with New Firmware Update)
- Built-in TC Port + Dual Mini XLR Port

MRP: ₹569 995.00/U incl. of all taxes