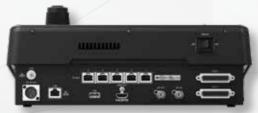

## **Professional Inputs and Outputs**

Integration of setup is automatic with the wide range of versatile inputs such as DC 12V XLR, five Serial RJ45 ports, LAN/POE+, USB, HDMI Out, 12G-SDI in/out, and two GPIO D-Sub 25pin channels. The GPIO/SDI connection can be paired with a video switcher to allow immediate synchronization of the camera selected on the RC-IP1000 to mirror that on the video switcher.