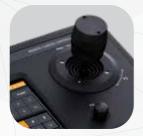

### Perfect Precision with A Multifunction Joystick

A multi-function joystick allows precise adjustment over camera movements and settings while a control grip on top of the stick allows zoom, focus and iris control.

#### Assign and Refine with Custom Controls

Delighting You Always

With two user assignable buttons as well as two dedicated function buttons and customizable control knob on the joystick, the user can optimize their setup for a wide range of shooting scenarios.

#### Pinpoint Zooming for The Perfect Shot

A professional zoom rocker enables smooth and precise wide-to-tele adjustments and lets you zoom with the same high degree of control as seen on pro camcorders.