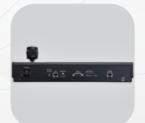

## **Professional Inputs and Outputs**

Integration of setup is automatic with the wide range of versatile inputs such as DC 12V XLR, five Serial RJ45 ports, LAN/POE+, USB, HDMI Out, 12G-SDI in/out, and two GPIO D-Sub 25pin channels. The GPIO/SDI connection can be paired with a video switcher to allow immediate synchronization of the camera selected on the RC-IP1000 to mirror that on the video switcher.