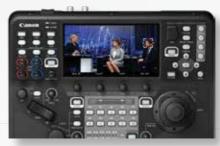

#### 17.78cm Touch Panel

Navigation on the large 17.78cm touch panel is a breeze with the intuitive operation screen and the vivid images it displays. Be the master in full control of this seamless and immersive experience as you command your remote PTZ camera at ease.

# Manage and Adjust with Fingertip Simplicity

An intuitive 17.78cm touch screen allows easy switching between cameras as well as quick management of focus settings, white balance, shutter speeds and much more.