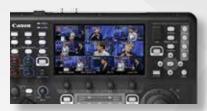

#### **Touch Panel Multi Display**

Stay focused and have full visibility of up to 9 cameras in multi display panel of 2x2 or 3x3 layout. Simply touch the desired camera on screen and have full control of its operation at your fingertips.