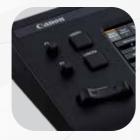

#### 17.78cm Touch Panel

Navigation on the large 17.78cm touch panel is a breeze with the intuitive operation screen and the vivid images it displays. Be the master in full control of this seamless and immersive experience as you command your remote PTZ camera at ease.

#### **Touch Panel Multi Display**

Stay focused and have full visibility of up to 9 cameras in multi display panel of 2x2 or 3x3 layout. Simply touch the desired camera on screen and have full control of its operation at your fingertips.

#### **Touch Auto Focus**

Pick your focus area on screen to detect the subject's face, eye, or other desired points. This can be easily done via the touch panel or using the directional buttons to specify the focusing target.