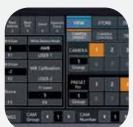

# COMMAND & CONTROL RC-IP1000

PTZ CAMERA CONTROLLER

17.78cm Multi Display Touch Screen

#### 17.78cm Touch Panel

Navigation on the large 17.78cm touch panel is a breeze with the intuitive operation screen and the vivid images it displays. Be the master in full control of this seamless and immersive experience as you command your remote PTZ camera at ease.

#### **Touch Panel Multi Display**

Stay focused and have full visibility of up to 9 cameras in multi display panel of 2x2 or 3x3 layout. Simply touch the desired camera on screen and have full control of its operation at your fingertips.