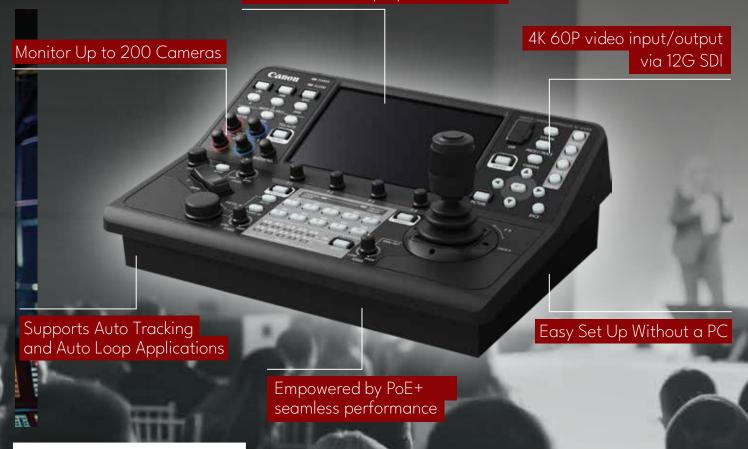

# COMMAND & CONTROL RC-IP1000

PTZ CAMERA CONTROLLER

17.78cm Multi Display Touch Screen

#### 17.78cm Touch Panel

Navigation on the large 17.78cm touch panel is a breeze with the intuitive operation screen and the vivid images it displays. Be the master in full control of this seamless and immersive experience as you command your remote PTZ camera at ease.

# Easy Camera set up without a PC

Setting up of both camera and controller without a PC makes it hassle-free! The RC-IP1000's camera search function can smartly locate and register new cameras via the LAN. It can change all system settings of up to 200 connected cameras such as IP address, ID, and password.

#### **Touch Panel Multi Display**

Stay focused and have full visibility of up to 9 cameras in multi display panel of 2x2 or 3x3 layout. Simply touch the desired camera on screen and have full control of its operation at your fingertips.

## **Professional Inputs and Outputs**

Integration of setup is automatic with the wide range of versatile inputs such as DC 12V XLR, five Serial RJ45 ports, LAN/POE+, USB, HDMI Out, 12G-SDI in/out, and two GPIO D-Sub 25pin channels. The GPIO/SDI connection can be paired with a video switcher to allow immediate synchronization of the camera selected on the RC-IP1000 to mirror that on the video switcher.