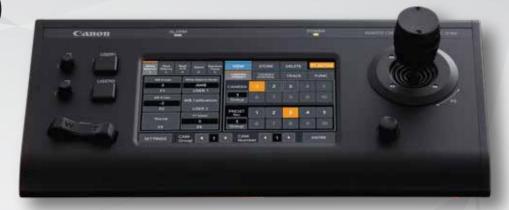

### Perfect Precision with A Multifunction Joystick

A multi-function joystick allows precise adjustment over camera movements and settings while a control grip on top of the stick allows zoom, focus and iris control.

#### Assign and Refine with Custom Controls

Delighting You Always

With two user assignable buttons as well as two dedicated function buttons and customizable control knob on the joystick, the user can optimize their setup for a wide range of shooting scenarios.