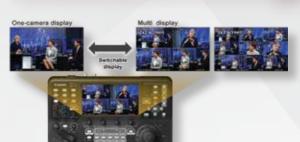

#### **Touch Panel Multi Display**

Stay focused and have full visibility of up to 9 cameras in multi display panel of 2x2 or 3x3 layout. Simply touch the desired camera on screen and have full control of its operation at your fingertips.