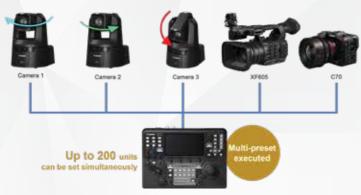

## Simultaneous Settings for Multiple Cameras

Take efficiency to the next level by seamlessly grouping multiple cameras, allowing you to collectively assign movements and settings in one streamlined process. Furthermore, you can use the multi-preset function to effortlessly configure each camera, enabling instantaneous execution of presets encompassing a combination of functionalities\*, including zoom and focus.

The RC-IP1000 extends its control capabilities beyond Canon remote PTZ cameras, providing compatibility with other selected Canon camera models such as C500 Mark II, C300 Mark III, XF605, and EOS C70 via XC/NU protocol.