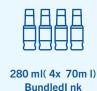

#### **BUNDLED INK BOTTLES**

The TC series comes with large bundled ink bottles with a **total capacity of 280 ml** (4 colours x 70 ml), instantly catering for any print needs.