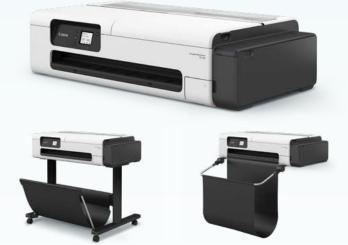

image PROGRAF
TC Series

DESKTOP LARGE FORMAT PRINTER

#### #FitsInYourIdeaOfPrinting

Width

Free Poster Creation Software

The brand-new Canon imagePROGRAF TC series provides unparalleled versatility in creating high-quality CAD drawings, posters and large prints. Compact and easy to operate, experience greater productivity that boosts your workflow even in small workplaces with the ability to print from A4 to A1 sizes.

#### **COMPACT WIDTH**

The 609.6 mm (24 inch) width helps the TC series to easily fit into shelves, or be placed on desks within small offices while allowing for an optional printer stand and desktop basket.