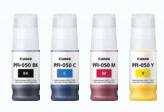

#### **BUNDLED INK BOTTLES**

The TC series comes with large bundled ink bottles with a **total capacity of 280 ml** (4 colours x 70 ml), instantly catering for any print needs.