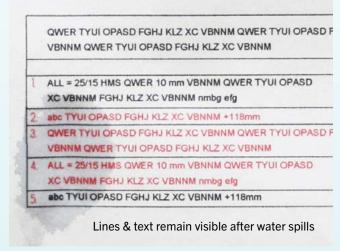

#### **HIGH IMAGE QUALITY**

The TC series features all-colour pigment ink printing and delivers **vivid colour expression** in posters and flyers, especially in **red**. Printouts that are created **do not smudge easily** from water spills & highlighter marks, ensuring that they remain legible.

#### Effects of water spills\* on prints

Printed with TC-20